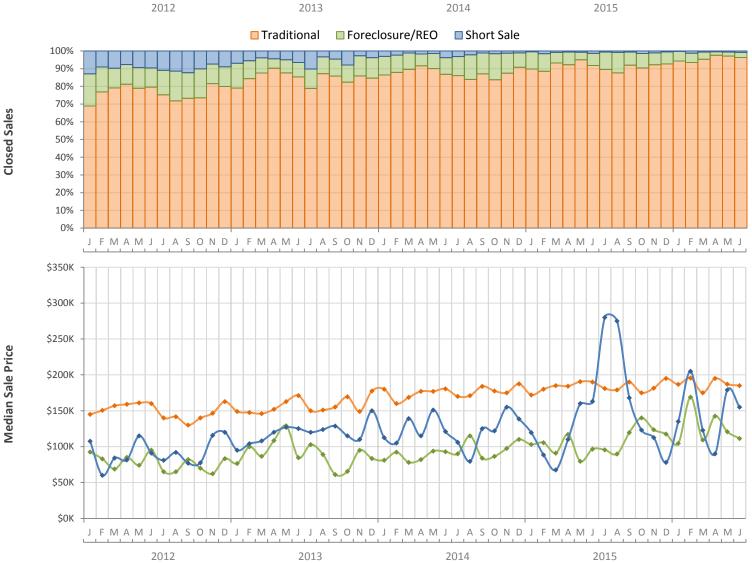

## Monthly Distressed Market - June 2016 Townhouses and Condos Lee County

|                 |                   | June 2016 | June 2015 | Percent Change<br>Year-over-Year |
|-----------------|-------------------|-----------|-----------|----------------------------------|
| Traditional     | Closed Sales      | 495       | 547       | -9.5%                            |
|                 | Median Sale Price | \$185,000 | \$189,990 | -2.6%                            |
| Foreclosure/REO | Closed Sales      | 15        | 41        | -63.4%                           |
|                 | Median Sale Price | \$111,300 | \$96,500  | 15.3%                            |
| Short Sale      | Closed Sales      | 4         | 8         | -50.0%                           |
|                 | Median Sale Price | \$155,000 | \$163,003 | -4.9%                            |