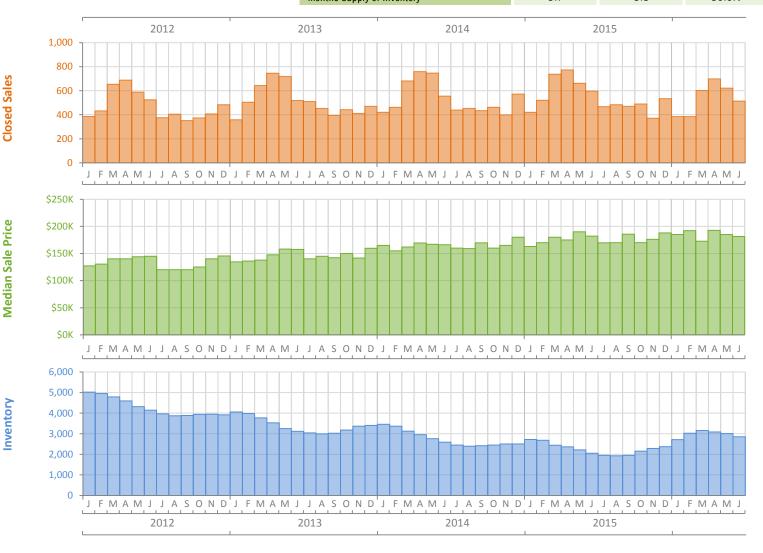

## Monthly Market Summary - June 2016 Townhouses and Condos Lee County

|                                        | June 2016       | June 2015       | Percent Change<br>Year-over-Year |
|----------------------------------------|-----------------|-----------------|----------------------------------|
| Closed Sales                           | 514             | 596             | -13.8%                           |
| Paid in Cash                           | 251             | 364             | -31.0%                           |
| Median Sale Price                      | \$181,500       | \$182,000       | -0.3%                            |
| Average Sale Price                     | \$241,209       | \$236,836       | 1.8%                             |
| Dollar Volume                          | \$124.0 Million | \$141.2 Million | -12.2%                           |
| Med. Pct. of Orig. List Price Received | 94.3%           | 95.0%           | -0.7%                            |
| Median Time to Contract                | 63 Days         | 50 Days         | 26.0%                            |
| Median Time to Sale                    | 105 Days        | 96 Days         | 9.4%                             |
| New Pending Sales                      | 518             | 478             | 8.4%                             |
| New Listings                           | 530             | 438             | 21.0%                            |
| Pending Inventory                      | 753             | 777             | -3.1%                            |
| Inventory (Active Listings)            | 2,852           | 2,052           | 39.0%                            |
| Months Supply of Inventory             | 5.7             | 3.8             | 50.0%                            |