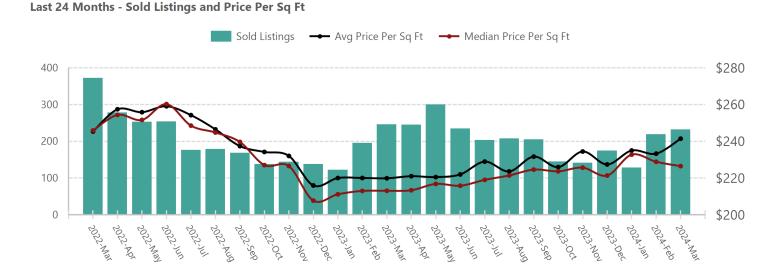

## **Sold Listings Summary**

## Sold Listings and Price Per Sq Ft

|               | (   | Current Year |     | Prior Year |     |     | Current Year to Prior Year Change Percent |   |       |  |       |  |
|---------------|-----|--------------|-----|------------|-----|-----|-------------------------------------------|---|-------|--|-------|--|
| Metric        | MTD | QTD          | YTD | MTD        | QTD | YTD | MTD                                       |   | QTD   |  | YTD   |  |
| Average \$/SF | 241 | 237          | 237 | 220        | 220 | 220 | 9.81%                                     |   | 7.71% |  | 7.71% |  |
| Median \$/SF  | 226 | 229          | 229 | 213        | 213 | 213 | 6.30%                                     |   | 7.66% |  | 7.66% |  |
| Sales Volume  | 232 | 579          | 579 | 246        | 563 | 563 | -5.69%                                    | ▼ | 2.84% |  | 2.84% |  |