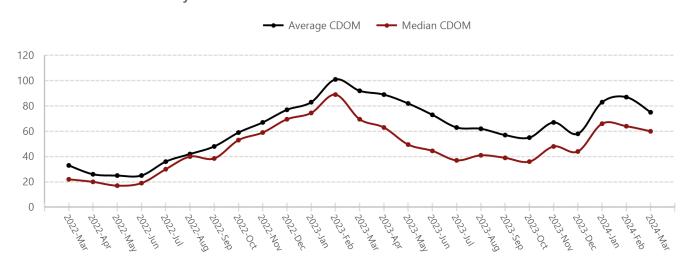

**Cumulative Days on Market** 

Last 24 Months - Cumulative Days on Market

|              | (   | Current Year |     | Prior Year |     |     | Current Year to Prior Year Change Percent |   |         |   |         |              |
|--------------|-----|--------------|-----|------------|-----|-----|-------------------------------------------|---|---------|---|---------|--------------|
| Metric       | MTD | QTD          | YTD | MTD        | QTD | YTD | MTD                                       |   | QTD     |   | YTD     |              |
| Average CDOM | 75  | 81           | 81  | 92         | 93  | 93  | -18.48%                                   | ▼ | -12.90% | ▼ | -12.90% | $\mathbf{V}$ |
| Median CDOM  | 60  | 63           | 63  | 70         | 81  | 81  | -13.67%                                   | ▼ | -22.22% | ▼ | -22.22% |              |