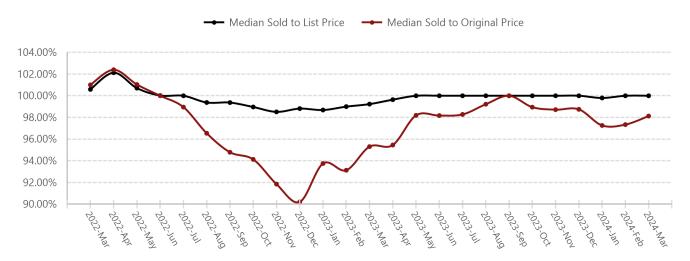

## Median Sold to List Price, Original Price

## Last 24 Months - Median Sold to List Price, Original Price

|                  | Current Year |         |         | Prior Year |        |        | Current Year to Prior Year Change Percent |  |       |  |       |  |
|------------------|--------------|---------|---------|------------|--------|--------|-------------------------------------------|--|-------|--|-------|--|
| Metric           | MTD          | QTD     | YTD     | MTD        | QTD    | YTD    | MTD                                       |  | QTD   |  | YTD   |  |
| Sale To Final    | 100.00%      | 100.00% | 100.00% | 99.23%     | 99.06% | 99.06% | 0.78%                                     |  | 0.95% |  | 0.95% |  |
| Sale To Original | 98.13%       | 97.69%  | 97.69%  | 95.31%     | 94.12% | 94.12% | 2.96%                                     |  | 3.79% |  | 3.79% |  |