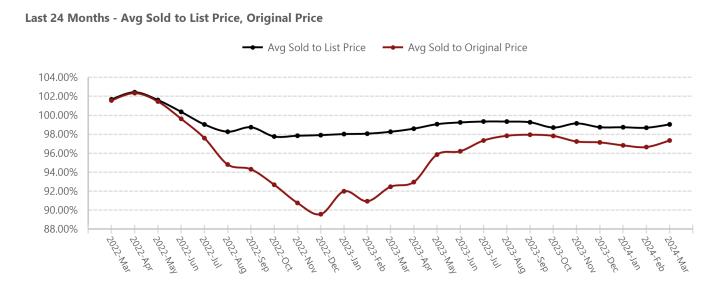

Avg Sold to List Price, Original Price

|                  | Current Year |        |        | Prior Year |        |        | Current Year to Prior Year Change Percent |  |       |  |       |  |
|------------------|--------------|--------|--------|------------|--------|--------|-------------------------------------------|--|-------|--|-------|--|
| Metric           | MTD          | QTD    | YTD    | MTD        | QTD    | YTD    | MTD                                       |  | QTD   |  | YTD   |  |
| Sale To Final    | 99.05%       | 98.85% | 98.85% | 98.27%     | 98.15% | 98.15% | 0.79%                                     |  | 0.71% |  | 0.71% |  |
| Sale To Original | 97.35%       | 96.97% | 96.97% | 92.47%     | 91.84% | 91.84% | 5.28%                                     |  | 5.59% |  | 5.59% |  |