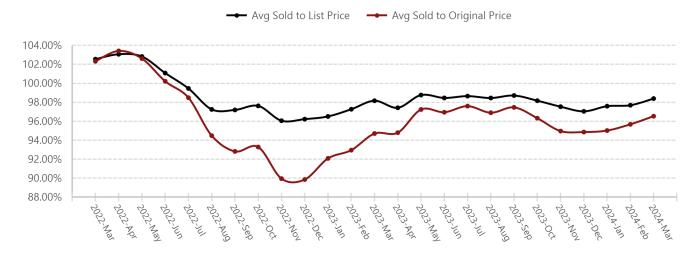

## **Avg Sold to List Price, Original Price**

#### Last 24 Months - Avg Sold to List Price, Original Price

|                  | (      | Current Yea | r      | Prior Year |        |        | <b>Current Year to Prior Year Change Percent</b> |  |       |  |       |  |  |
|------------------|--------|-------------|--------|------------|--------|--------|--------------------------------------------------|--|-------|--|-------|--|--|
| Metric           | MTD    | QTD         | YTD    | MTD        | QTD    | YTD    | MTD                                              |  | QTD   |  | YTD   |  |  |
| Sale To Final    | 98.40% | 97.92%      | 97.92% | 98.17%     | 97.38% | 97.38% | 0.23%                                            |  | 0.55% |  | 0.55% |  |  |
| Sale To Original | 96.53% | 95.83%      | 95.83% | 94.71%     | 93.35% | 93.35% | 1.92%                                            |  | 2.66% |  | 2.66% |  |  |