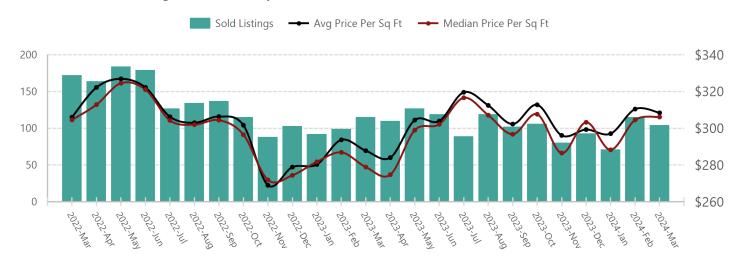

## **Sold Listings and Price Per Sq Ft**

#### Last 24 Months - Sold Listings and Price Per Sq Ft

|               |     | Current Year | •   |     | <b>Current Year to Prior Year Change Percent</b> |     |        |  |        |  |        |  |
|---------------|-----|--------------|-----|-----|--------------------------------------------------|-----|--------|--|--------|--|--------|--|
| Metric        | MTD | QTD          | YTD | MTD | QTD                                              | YTD | MTD    |  | QTD    |  | YTD    |  |
| Average \$/SF | 308 | 306          | 306 | 288 | 287                                              | 287 | 7.16%  |  | 6.61%  |  | 6.61%  |  |
| Median \$/SF  | 306 | 299          | 299 | 279 | 283                                              | 283 | 9.77%  |  | 5.67%  |  | 5.67%  |  |
| Sales Volume  | 104 | 290          | 290 | 115 | 306                                              | 306 | -9.57% |  | -5.23% |  | -5.23% |  |