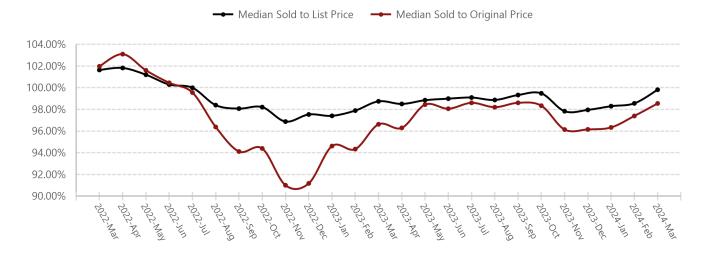

## Median Sold to List Price, Original Price

#### Last 24 Months - Median Sold to List Price, Original Price

|                  | <b>Current Year</b> |        |        | Prior Year |        |        | <b>Current Year to Prior Year Change Percent</b> |  |       |  |       |  |  |
|------------------|---------------------|--------|--------|------------|--------|--------|--------------------------------------------------|--|-------|--|-------|--|--|
| Metric           | MTD                 | QTD    | YTD    | MTD        | QTD    | YTD    | MTD                                              |  | QTD   |  | YTD   |  |  |
| Sale To Final    | 99.82%              | 98.83% | 98.83% | 98.75%     | 97.89% | 97.89% | 1.08%                                            |  | 0.96% |  | 0.96% |  |  |
| Sale To Original | 98.55%              | 97.55% | 97.55% | 96.63%     | 95.12% | 95.12% | 1.99%                                            |  | 2.55% |  | 2.55% |  |  |