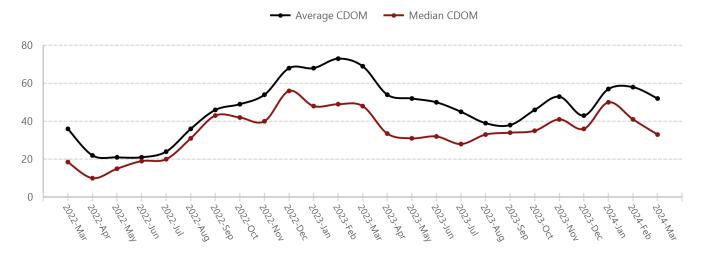

# **Cumulative Days on Market**

#### Last 24 Months - Cumulative Days on Market

|              |     | Current Year | r   | Prior Year |     |     | <b>Current Year to Prior Year Change Percent</b> |          |         |                |         |  |
|--------------|-----|--------------|-----|------------|-----|-----|--------------------------------------------------|----------|---------|----------------|---------|--|
| Metric       | MTD | QTD          | YTD | MTD        | QTD | YTD | MTD                                              |          | QTD     |                | YTD     |  |
| Average CDOM | 52  | 55           | 55  | 69         | 70  | 70  | -24.64%                                          | <b>V</b> | -21.43% | $\blacksquare$ | -21.43% |  |
| Median CDOM  | 33  | 41           | 41  | 48         | 48  | 48  | -31.25%                                          | <b>V</b> | -14.58% |                | -14.58% |  |