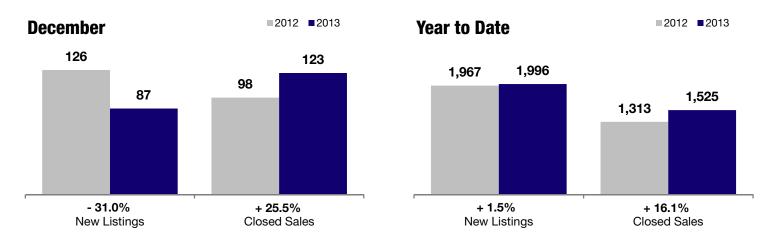

## **Mainland**

| - 31.0%      | + 25.5%       | + 27.4%            |  |  |  |
|--------------|---------------|--------------------|--|--|--|
| Change in    | <br>Change in | Change in          |  |  |  |
| New Listings | Closed Sales  | Median Sales Price |  |  |  |

|                                 | D         | December  |         |           | Year to Date |         |  |
|---------------------------------|-----------|-----------|---------|-----------|--------------|---------|--|
|                                 | 2012      | 2013      | +/-     | 2012      | 2013         | +/-     |  |
| New Listings                    | 126       | 87        | - 31.0% | 1,967     | 1,996        | + 1.5%  |  |
| Closed Sales                    | 98        | 123       | + 25.5% | 1,313     | 1,525        | + 16.1% |  |
| Median Sales Price*             | \$194,500 | \$247,750 | + 27.4% | \$190,000 | \$215,900    | + 13.6% |  |
| Percent of List Price Received* | 96.6%     | 97.2%     | + 0.6%  | 96.2%     | 96.7%        | + 0.6%  |  |
| Days on Market Until Sale       | 91        | 71        | - 21.7% | 109       | 90           | - 17.4% |  |
| Inventory of Homes for Sale     | 760       | 601       | - 20.9% |           |              |         |  |