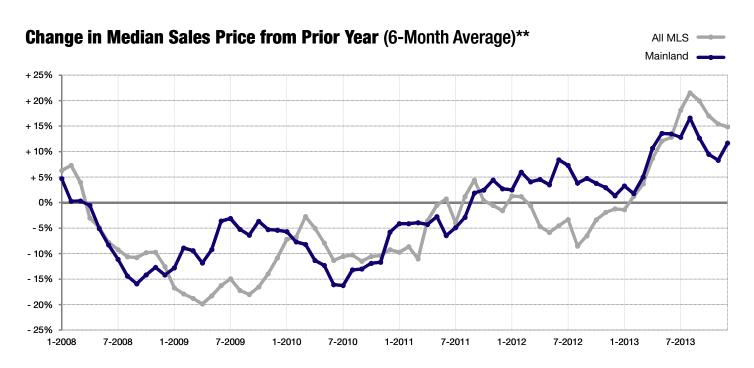

## **Mainland**

| - 31.0%      | + 25.5%       | + 27.4%            |  |  |  |
|--------------|---------------|--------------------|--|--|--|
| Change in    | <br>Change in | Change in          |  |  |  |
| New Listings | Closed Sales  | Median Sales Price |  |  |  |

|                                 | D         | December  |         |           | Year to Date |         |  |
|---------------------------------|-----------|-----------|---------|-----------|--------------|---------|--|
|                                 | 2012      | 2013      | +/-     | 2012      | 2013         | +/-     |  |
| New Listings                    | 126       | 87        | - 31.0% | 1,967     | 1,996        | + 1.5%  |  |
| Closed Sales                    | 98        | 123       | + 25.5% | 1,313     | 1,525        | + 16.1% |  |
| Median Sales Price*             | \$194,500 | \$247,750 | + 27.4% | \$190,000 | \$215,900    | + 13.6% |  |
| Percent of List Price Received* | 96.6%     | 97.2%     | + 0.6%  | 96.2%     | 96.7%        | + 0.6%  |  |
| Days on Market Until Sale       | 91        | 71        | - 21.7% | 109       | 90           | - 17.4% |  |
| Inventory of Homes for Sale     | 760       | 601       | - 20.9% |           |              |         |  |