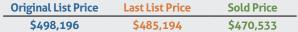

## 2017 List Price vs. Sold Price

In the chart below you can see that homes sold on average for approximately 2.6% or \$13,000 less than their last listed price or adjusted price. But compared to the original list, price homes sold for approximately 5.5% or \$27,600 less on average.

It shows that even though it was considered a "seller's market", negotiations between buyer and seller were still very typical and the sellers' hope for a higher price usually resulted in price reductions in order to procure a sale.