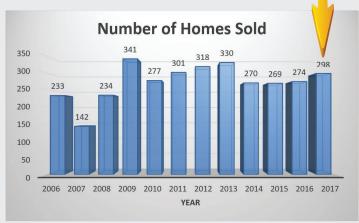

Thanks for taking the time to read our report. Feel free to contact us if you have any questions.

2017 Number of Sales Up Slightly

2017 saw strong appreciation, and the highest year-over-year increase in the number of homes sold since 2011. The chart to the right shows that the number of homes sold each year in Canyon Lake has been pretty steady from 2014 to 2016.

One of the key drivers for the increase in sales was the resolution of the lake lease dispute with the water district. There was a small amount of pent up demand from folks that were waiting for that dispute to be resolved.

Additional drivers were a strong economy and a generally positive economic outlook.

The higher number of sales were a little surprising given the shortage of available homes most of the year. The number of homes available for sale hovered around 60-90 homes most months. The fact that the number of homes sold increased during a time of low inventory shows that homes were selling faster with less days on market than previous years.