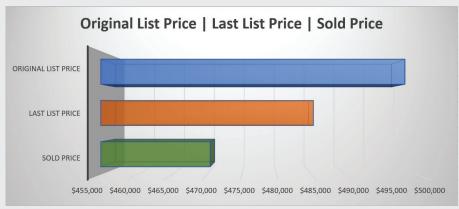

## 2017 List Price vs. Sold Price

In the chart below you can see that homes sold on average for approximately 2.6% or \$13,000 less than their last listed price or adjusted price. But compared to the original list, price homes sold for approximately 5.5% or \$27,600 less on average.

It shows that even though it was considered a "seller's market", negotiations between buyer and seller were still very typical and the sellers' hope for a higher price usually resulted in price reductions in order to procure a sale.