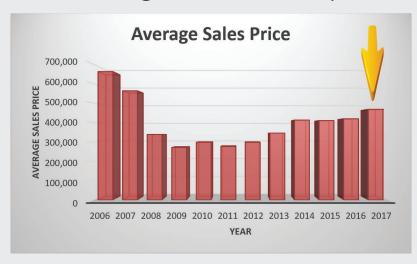

# 2017 Average Sales Price Up

The chart to the left shows average sold prices for the last eleven years and indicates that prices have gone up nearly every year since 2011.

2014 through 2016 were relatively flat with very little appreciation though. Again, the lake lease dispute seemed to have an effect on prices during that period.

Waterfront homes had their best year in recent history, in part because of the resolution of the water district dispute, but also because of high lake levels.

Averages in Canyon Lake can be a little deceiving because of the wide range of housing prices. For instance, in 2017 there were a larger number of high dollar homes that sold compared to previous years and that raised the average sold price

2017 was also the first year in recent history that mid-range or "move-up" homes in the \$450,000-\$650,000 range sold through at a stronger pace.

We still haven't recovered completely from the market crash that occurred in 2007-2008 and home prices on average are still well below the peak of 2006.