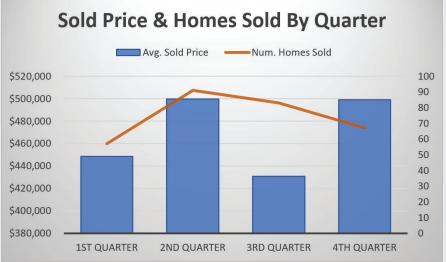

# 2017 Quarter-by-Quarter

The 2nd quarter of 2017 was the strongest in both sales price and number of homes sold. The 3rd quarter saw the second highest number of homes sold but prices slid which was a little unusual for the summer months.

The summer months typically bring the higher sales activity and higher prices in most years.

The 3rd quarter showed the lowest days on market and the fastest turnover in addition to the lowest average sales price.

As is typical, the 1st quarter was the slowest with longest days on market and the lowest number of homes sold.

|             | Avg. Sold Price | Avg. D.O.M. | Num. Homes Sold |
|-------------|-----------------|-------------|-----------------|
| 1st Quarter | \$448,478       | 100         | 57              |
| 2nd Quarter | \$499,621       | 65          | 91              |
| 3rd Quarter | \$430,683       | 57          | 83              |
| 4th Quarter | \$499,156       | 73          | 67              |