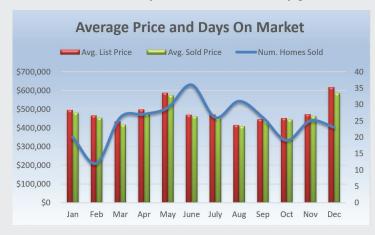

# 2017 Month-by-Month

In most years , Canyon Lake has averaged 20-30 sales per month. 2017 saw an average of 25 sales per month while the available homes for sale averaged about 60-90 at any given time. This created a 2 to 4 month supply of homes which is generally considered a Seller's Market. It's important to keep in perspective that Canyon Lake has over 4500 homes so 60-90 homes for sale is not really that many - less than 2% of the total homes in the community available for sale at any given time.

| Month | Homes Sold | Avg. List Price | Avg. Sold Price |
|-------|------------|-----------------|-----------------|
| Jan   | 20         | \$495,037       | \$481,200       |
| Feb   | 12         | \$465,875       | \$452,979       |
| Mar   | 25         | \$438,361       | \$420,140       |
| Apr   | 27         | \$498,588       | \$476,028       |
| May   | 29         | \$587,517       | \$573,695       |
| June  | 35         | \$464,948       | \$456,446       |
| July  | 26         | \$471,434       | \$450,834       |
| Aug   | 31         | \$415,464       | \$408,548       |
| Sep   | 26         | \$445,265       | \$436,924       |
| Oct   | 19         | \$452,210       | \$443,311       |
| Nov   | 25         | \$473,585       | \$462,520       |
| Dec   | 23         | \$618,227       | \$585,112       |
|       |            | Avg. \$485,194  | Avg. \$470,533  |

The best months for average sales price in 2017 were December and May. The highest number of homes were sold in June and August. February is always a slower month for closed sales in Canyon Lake, but this year's February numbers were lower than most years.