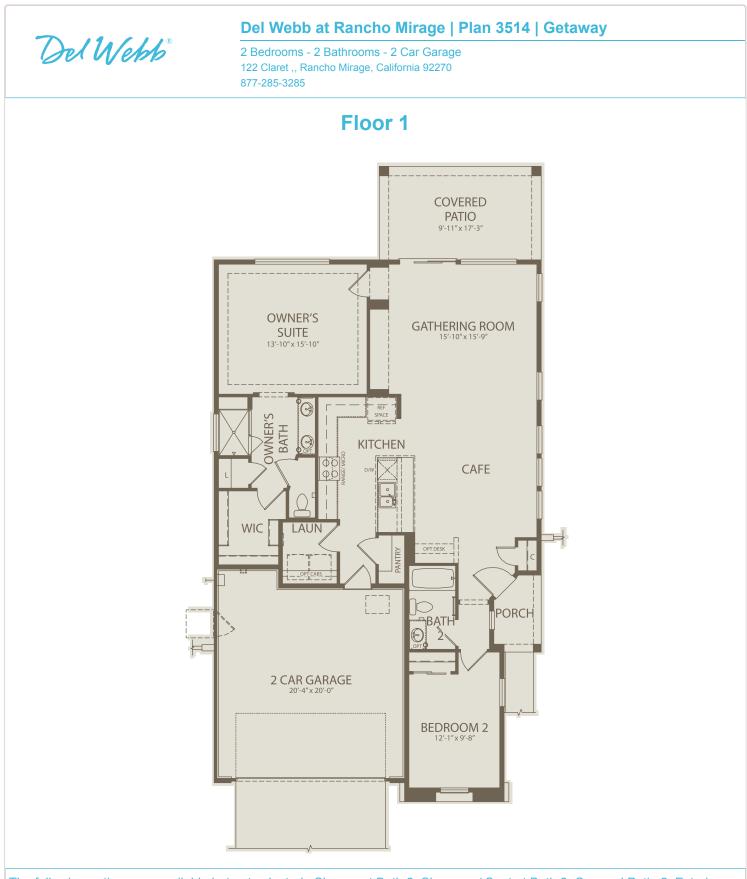

The following options are available but not selected : Shower at Bath 2, Shower w/ Seat at Bath 2, Covered Patio 2, Exterior Fireplace at Covered Patio, Outdoor BBQ at Covered Patio, Center Sliding Glass Door at Gathering Room, Extension at Rear of House, Fireplace at Gathering Room, Floor Outlet at Gathering Room, Multi-Panel Sliding Glass Door at Gathering Room, Chef Kitchen, Culinary Kitchen, Executive Island at Kitchen, Waterfall Edge Island at Kitchen, Barn Door at Owner's Bath, Door at Owner's Bath, Framed Low Threshold Walk-In Shower at Owner's Bath, Glass Low Threshold Walk-In Shower at Owner's Bath, Separate Shower & Tub at Owner's Bath, Sliding Glass Door at Owner's Suite