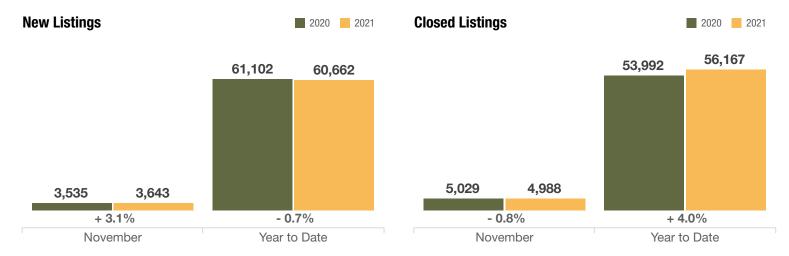

## Includes Adams, Arapahoe, Broomfield, Denver, Douglas, Elbert and Jefferson Counties

| All                                    | November  |           |          | Year to Date |              |          |
|----------------------------------------|-----------|-----------|----------|--------------|--------------|----------|
| Key Metrics                            | 2020      | 2021      | % Change | Thru 11-2020 | Thru 11-2021 | % Change |
| Active Listings                        | 5,004     | 2,161     | - 56.8%  |              |              |          |
| Pending Listings                       | 4,345     | 4,497     | + 3.5%   | 56,029       | 57,962       | + 3.4%   |
| New Listings                           | 3,535     | 3,643     | + 3.1%   | 61,102       | 60,662       | - 0.7%   |
| Closed Listings                        | 5,029     | 4,988     | - 0.8%   | 53,992       | 56,167       | + 4.0%   |
| Days in MLS                            | 21        | 15        | - 28.6%  | 25           | 14           | - 44.0%  |
| Median Closed Price*                   | \$459,600 | \$537,000 | + 16.8%  | \$449,000    | \$523,000    | + 16.5%  |
| Average Closed Price*                  | \$534,102 | \$621,241 | + 16.3%  | \$514,396    | \$603,015    | + 17.2%  |
| Percent of Closed Price to List Price* | 100.5%    | 101.7%    | + 1.2%   | 100.0%       | 103.2%       | + 3.2%   |